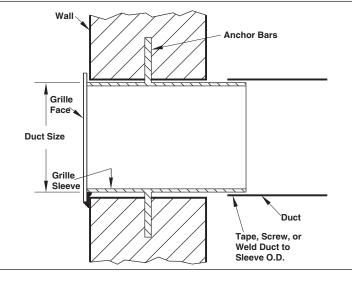

## **Anchor Bar Mounting**

The grille is grouted into the wall as the wall is built. Tabs are factory welded to the sleeve to ensure the grille cannot be slipped out of the wall. The duct is then connected to the rear of the sleeve.