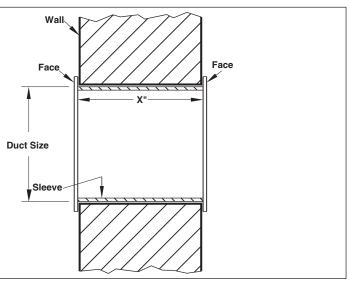

## **Transfer Grille Installation**

The grille is grouted into the wall as the wall is built. The two factory welded grille faces keep it from being slipped out of the wall.