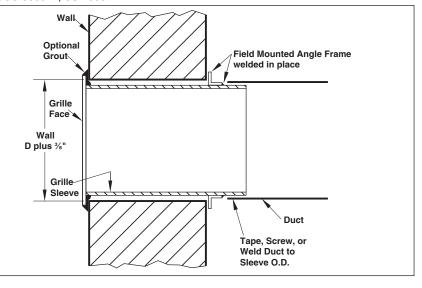

## **Angle Frame Mounting**

The grille is slipped into the wall opening and angles are welded in place from the back side. The duct is then connected to the rear of the grille sleeve.